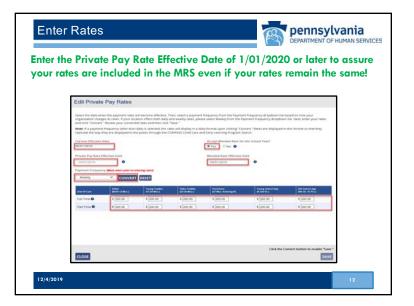

| Manage<br>Private                                                                                                                                     | A                            | PROVIDER PROFILE     Integration integration information     Message Location Derrographic Information     Message Counter Derrographic Information |                               |                             | Location Rates Summary Were Prover Louter (2019) (2019) (2019) (2019) Kons Symmers at df |                                   |                                                                                                                                                                                                                                                                                                                                                                                                                                                                                                                                                                                                                                                                                                                                                                                                                                                                                                                                                                                                                                                                                                                                                                                                                                                                                                                                                                                                                                                                                                                                                                                                                                                                                                                                                                                                                                                                                                                                                                                                                                                                                                                                |                  |               |  |
|-------------------------------------------------------------------------------------------------------------------------------------------------------|------------------------------|-----------------------------------------------------------------------------------------------------------------------------------------------------|-------------------------------|-----------------------------|------------------------------------------------------------------------------------------|-----------------------------------|--------------------------------------------------------------------------------------------------------------------------------------------------------------------------------------------------------------------------------------------------------------------------------------------------------------------------------------------------------------------------------------------------------------------------------------------------------------------------------------------------------------------------------------------------------------------------------------------------------------------------------------------------------------------------------------------------------------------------------------------------------------------------------------------------------------------------------------------------------------------------------------------------------------------------------------------------------------------------------------------------------------------------------------------------------------------------------------------------------------------------------------------------------------------------------------------------------------------------------------------------------------------------------------------------------------------------------------------------------------------------------------------------------------------------------------------------------------------------------------------------------------------------------------------------------------------------------------------------------------------------------------------------------------------------------------------------------------------------------------------------------------------------------------------------------------------------------------------------------------------------------------------------------------------------------------------------------------------------------------------------------------------------------------------------------------------------------------------------------------------------------|------------------|---------------|--|
| Pay Rates!                                                                                                                                            | Manuge Rat                   | ni<br>una lateritate                                                                                                                                |                               | erzene<br>Restanten<br>Tere | DISPLAY                                                                                  |                                   |                                                                                                                                                                                                                                                                                                                                                                                                                                                                                                                                                                                                                                                                                                                                                                                                                                                                                                                                                                                                                                                                                                                                                                                                                                                                                                                                                                                                                                                                                                                                                                                                                                                                                                                                                                                                                                                                                                                                                                                                                                                                                                                                | Print Pay See 10 | 0             |  |
| Edit Private Pay Rates                                                                                                                                |                              |                                                                                                                                                     |                               | Private Pay Bates (1)       |                                                                                          | Tanta dan Tanta<br>Real di Silana | Periodiana<br>Di Kan Danang K                                                                                                                                                                                                                                                                                                                                                                                                                                                                                                                                                                                                                                                                                                                                                                                                                                                                                                                                                                                                                                                                                                                                                                                                                                                                                                                                                                                                                                                                                                                                                                                                                                                                                                                                                                                                                                                                                                                                                                                                                                                                                                  | Trang Selectings | and the state |  |
| Sense the data when the pagment rates will be<br>from your organization charges to rates if your<br>ted. Medi, when your cates and citch "Convert," I | ocation offers purch daily a | nil penaltity takini, pinane set                                                                                                                    |                               |                             |                                                                                          | 10.00                             | The second secon | 10.00<br>10.00   | 110           |  |
| Note: If a payment thequarky other than daily in<br>formal so that they replicate the way they are d                                                  |                              |                                                                                                                                                     |                               |                             | <b>MARY</b>                                                                              |                                   |                                                                                                                                                                                                                                                                                                                                                                                                                                                                                                                                                                                                                                                                                                                                                                                                                                                                                                                                                                                                                                                                                                                                                                                                                                                                                                                                                                                                                                                                                                                                                                                                                                                                                                                                                                                                                                                                                                                                                                                                                                                                                                                                |                  | NW HISTORY LA |  |
| Carrent Effective Date<br>and/s/2017                                                                                                                  |                              | Accept Rended Hars 1<br># Yes Ohio O                                                                                                                | for the School Year?          |                             |                                                                                          |                                   |                                                                                                                                                                                                                                                                                                                                                                                                                                                                                                                                                                                                                                                                                                                                                                                                                                                                                                                                                                                                                                                                                                                                                                                                                                                                                                                                                                                                                                                                                                                                                                                                                                                                                                                                                                                                                                                                                                                                                                                                                                                                                                                                |                  |               |  |
| Private Fey Rale (The Initial Gally                                                                                                                   |                              | Bended Rate Official                                                                                                                                | e Inen                        |                             |                                                                                          |                                   |                                                                                                                                                                                                                                                                                                                                                                                                                                                                                                                                                                                                                                                                                                                                                                                                                                                                                                                                                                                                                                                                                                                                                                                                                                                                                                                                                                                                                                                                                                                                                                                                                                                                                                                                                                                                                                                                                                                                                                                                                                                                                                                                |                  |               |  |
| Autority (Constants)                                                                                                                                  |                              | 1940-0047                                                                                                                                           | •                             |                             |                                                                                          |                                   |                                                                                                                                                                                                                                                                                                                                                                                                                                                                                                                                                                                                                                                                                                                                                                                                                                                                                                                                                                                                                                                                                                                                                                                                                                                                                                                                                                                                                                                                                                                                                                                                                                                                                                                                                                                                                                                                                                                                                                                                                                                                                                                                |                  |               |  |
| Select . CONVERT RESET                                                                                                                                |                              |                                                                                                                                                     |                               |                             |                                                                                          |                                   |                                                                                                                                                                                                                                                                                                                                                                                                                                                                                                                                                                                                                                                                                                                                                                                                                                                                                                                                                                                                                                                                                                                                                                                                                                                                                                                                                                                                                                                                                                                                                                                                                                                                                                                                                                                                                                                                                                                                                                                                                                                                                                                                |                  |               |  |
|                                                                                                                                                       | tenter den latter            | Performant<br>27 Win Coloring R                                                                                                                     | Paul State for<br>P. Sec. (1) | milester (                  |                                                                                          | Note: The                         |                                                                                                                                                                                                                                                                                                                                                                                                                                                                                                                                                                                                                                                                                                                                                                                                                                                                                                                                                                                                                                                                                                                                                                                                                                                                                                                                                                                                                                                                                                                                                                                                                                                                                                                                                                                                                                                                                                                                                                                                                                                                                                                                | uill be          |               |  |
| 1,4 Tene 0 6 (5, 5) 6 (5)                                                                                                                             | 6 6.75.00                    | 4 (PL-00                                                                                                                                            | * 30.00                       | 6 30.30                     |                                                                                          |                                   |                                                                                                                                                                                                                                                                                                                                                                                                                                                                                                                                                                                                                                                                                                                                                                                                                                                                                                                                                                                                                                                                                                                                                                                                                                                                                                                                                                                                                                                                                                                                                                                                                                                                                                                                                                                                                                                                                                                                                                                                                                                                                                                                |                  |               |  |
| Factors Q 1212 12                                                                                                                                     | () ( <u>88</u>               | 1000                                                                                                                                                | 1.110                         | 8(18.85                     |                                                                                          | displayed<br>the COMF             |                                                                                                                                                                                                                                                                                                                                                                                                                                                                                                                                                                                                                                                                                                                                                                                                                                                                                                                                                                                                                                                                                                                                                                                                                                                                                                                                                                                                                                                                                                                                                                                                                                                                                                                                                                                                                                                                                                                                                                                                                                                                                                                                |                  |               |  |
|                                                                                                                                                       |                              |                                                                                                                                                     | the restor                    | ment batton to makin "      |                                                                                          |                                   |                                                                                                                                                                                                                                                                                                                                                                                                                                                                                                                                                                                                                                                                                                                                                                                                                                                                                                                                                                                                                                                                                                                                                                                                                                                                                                                                                                                                                                                                                                                                                                                                                                                                                                                                                                                                                                                                                                                                                                                                                                                                                                                                |                  |               |  |