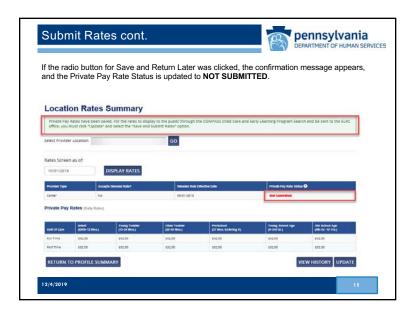

| Manage<br>Private                                                                                                                                     | A                            | PROVIDER PROFILE     Integration integration information     Message Location Derrographic Information     Message Counter Derrographic Information |                               |                             | Location Rates Summary Were Prover Louter (2019) (2019) (2019) (2019) Kons Symmers at df |                                   |                                                                                                                                                                                                                                                                                                                                                                                                                                                                                                                                                                                                                                                                                                                                                                                                                                                                                                                                                                                                                                                                                                                                                                                                                                                                                                                                                                                                                                                                                                                                                                                                                                                                                                                                                                                                                                                                                                                                                                                                                                                                                                                                |                  |               |  |
|-------------------------------------------------------------------------------------------------------------------------------------------------------|------------------------------|-----------------------------------------------------------------------------------------------------------------------------------------------------|-------------------------------|-----------------------------|------------------------------------------------------------------------------------------|-----------------------------------|--------------------------------------------------------------------------------------------------------------------------------------------------------------------------------------------------------------------------------------------------------------------------------------------------------------------------------------------------------------------------------------------------------------------------------------------------------------------------------------------------------------------------------------------------------------------------------------------------------------------------------------------------------------------------------------------------------------------------------------------------------------------------------------------------------------------------------------------------------------------------------------------------------------------------------------------------------------------------------------------------------------------------------------------------------------------------------------------------------------------------------------------------------------------------------------------------------------------------------------------------------------------------------------------------------------------------------------------------------------------------------------------------------------------------------------------------------------------------------------------------------------------------------------------------------------------------------------------------------------------------------------------------------------------------------------------------------------------------------------------------------------------------------------------------------------------------------------------------------------------------------------------------------------------------------------------------------------------------------------------------------------------------------------------------------------------------------------------------------------------------------|------------------|---------------|--|
| Pay Rates!                                                                                                                                            | Manuge Rat                   | ni<br>una lateritate                                                                                                                                |                               | erzene<br>Restanten<br>Tere | DISPLAY                                                                                  |                                   |                                                                                                                                                                                                                                                                                                                                                                                                                                                                                                                                                                                                                                                                                                                                                                                                                                                                                                                                                                                                                                                                                                                                                                                                                                                                                                                                                                                                                                                                                                                                                                                                                                                                                                                                                                                                                                                                                                                                                                                                                                                                                                                                | Print Pay See 10 | 0             |  |
| Edit Private Pay Rates                                                                                                                                |                              |                                                                                                                                                     |                               | Private Pay Bates (1)       |                                                                                          | Tanta dan Tanta<br>Real di Silana | Periodiana<br>Di Kan Danang K                                                                                                                                                                                                                                                                                                                                                                                                                                                                                                                                                                                                                                                                                                                                                                                                                                                                                                                                                                                                                                                                                                                                                                                                                                                                                                                                                                                                                                                                                                                                                                                                                                                                                                                                                                                                                                                                                                                                                                                                                                                                                                  | Trang Selectings | and the state |  |
| Sense the data when the pagment rates will be<br>from your organization charges to rates if your<br>ted. Medi, when your cates and citch "Convert," I | ocation offers purch daily a | nil penaltity takini, pinane set                                                                                                                    |                               |                             |                                                                                          | 10.00                             | The second secon | 10.00<br>10.00   | 110           |  |
| Note: If a payment thequarky other than daily in<br>formal so that they replicate the way they are d                                                  |                              |                                                                                                                                                     |                               |                             | <b>MARY</b>                                                                              |                                   |                                                                                                                                                                                                                                                                                                                                                                                                                                                                                                                                                                                                                                                                                                                                                                                                                                                                                                                                                                                                                                                                                                                                                                                                                                                                                                                                                                                                                                                                                                                                                                                                                                                                                                                                                                                                                                                                                                                                                                                                                                                                                                                                |                  | NW HISTORY LA |  |
| Carrent Effective Date<br>and/s/2017                                                                                                                  |                              | Accept Rended Hars 1<br># Yes Ohio O                                                                                                                | for the School Year?          |                             |                                                                                          |                                   |                                                                                                                                                                                                                                                                                                                                                                                                                                                                                                                                                                                                                                                                                                                                                                                                                                                                                                                                                                                                                                                                                                                                                                                                                                                                                                                                                                                                                                                                                                                                                                                                                                                                                                                                                                                                                                                                                                                                                                                                                                                                                                                                |                  |               |  |
| Private Fey Rale (The Initial Gally                                                                                                                   |                              | Bended Rate Official                                                                                                                                | e Inen                        |                             |                                                                                          |                                   |                                                                                                                                                                                                                                                                                                                                                                                                                                                                                                                                                                                                                                                                                                                                                                                                                                                                                                                                                                                                                                                                                                                                                                                                                                                                                                                                                                                                                                                                                                                                                                                                                                                                                                                                                                                                                                                                                                                                                                                                                                                                                                                                |                  |               |  |
| Autority (Constants)                                                                                                                                  |                              | 1940-0047                                                                                                                                           | •                             |                             |                                                                                          |                                   |                                                                                                                                                                                                                                                                                                                                                                                                                                                                                                                                                                                                                                                                                                                                                                                                                                                                                                                                                                                                                                                                                                                                                                                                                                                                                                                                                                                                                                                                                                                                                                                                                                                                                                                                                                                                                                                                                                                                                                                                                                                                                                                                |                  |               |  |
| Select . CONVERT RESET                                                                                                                                |                              |                                                                                                                                                     |                               |                             |                                                                                          |                                   |                                                                                                                                                                                                                                                                                                                                                                                                                                                                                                                                                                                                                                                                                                                                                                                                                                                                                                                                                                                                                                                                                                                                                                                                                                                                                                                                                                                                                                                                                                                                                                                                                                                                                                                                                                                                                                                                                                                                                                                                                                                                                                                                |                  |               |  |
|                                                                                                                                                       | tenter den latter            | Performant<br>27 Win Coloring R                                                                                                                     | Paul State for<br>P. Sec. (1) | milester (                  |                                                                                          | Note: The                         |                                                                                                                                                                                                                                                                                                                                                                                                                                                                                                                                                                                                                                                                                                                                                                                                                                                                                                                                                                                                                                                                                                                                                                                                                                                                                                                                                                                                                                                                                                                                                                                                                                                                                                                                                                                                                                                                                                                                                                                                                                                                                                                                | uill be          |               |  |
| 1,4 Tene 0 6 (5, 5) 6 (5)                                                                                                                             | 6 6.75.00                    | 4 (PL-00                                                                                                                                            | * 30.00                       | 6 30.30                     |                                                                                          |                                   |                                                                                                                                                                                                                                                                                                                                                                                                                                                                                                                                                                                                                                                                                                                                                                                                                                                                                                                                                                                                                                                                                                                                                                                                                                                                                                                                                                                                                                                                                                                                                                                                                                                                                                                                                                                                                                                                                                                                                                                                                                                                                                                                |                  |               |  |
| Factors Q 1212 12                                                                                                                                     | () ( <u>88</u>               | 1000                                                                                                                                                | 1.110                         | 8(18.85                     |                                                                                          | displayed<br>the COMF             |                                                                                                                                                                                                                                                                                                                                                                                                                                                                                                                                                                                                                                                                                                                                                                                                                                                                                                                                                                                                                                                                                                                                                                                                                                                                                                                                                                                                                                                                                                                                                                                                                                                                                                                                                                                                                                                                                                                                                                                                                                                                                                                                |                  |               |  |
|                                                                                                                                                       |                              |                                                                                                                                                     | the restor                    | ment batton to makin "      |                                                                                          |                                   |                                                                                                                                                                                                                                                                                                                                                                                                                                                                                                                                                                                                                                                                                                                                                                                                                                                                                                                                                                                                                                                                                                                                                                                                                                                                                                                                                                                                                                                                                                                                                                                                                                                                                                                                                                                                                                                                                                                                                                                                                                                                                                                                |                  |               |  |