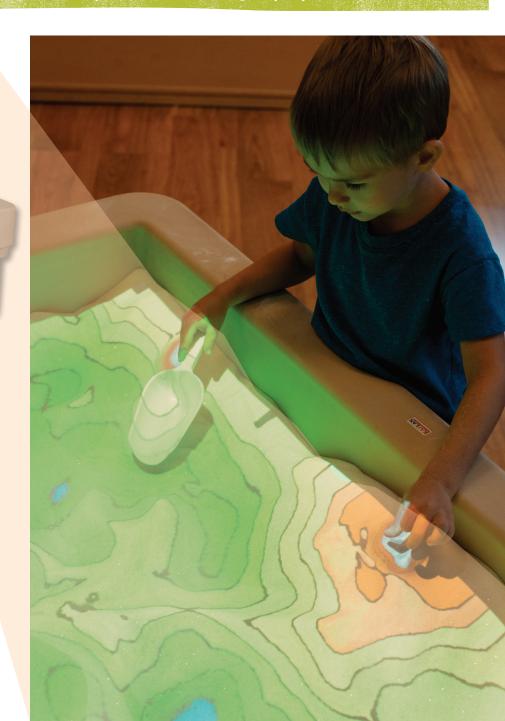

## **Illumination Station**

Take your sand and light play to the next level!

Fits through a standard door, easily shared between classrooms.

Create unique play environments with life-like images using vivid color projections onto the sand or your classroom floor.

## NEW: Illumination Station

On one side, the Illumination Station combines 10 augmented sand activities and with a simple flip of the projecter displays 33 unique floor play activities. *Kaplan Exclusive!* #37456 \$7,299.95