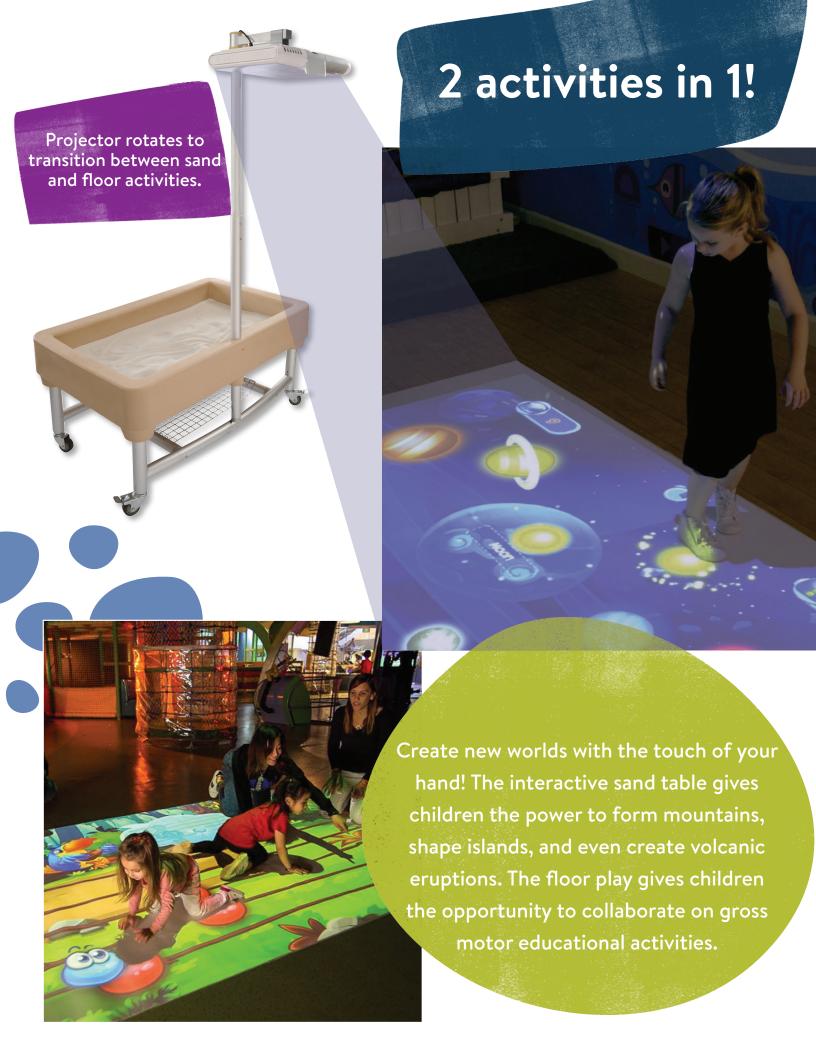

## **Illumination Station**

Take your sand and light play to the next level!

Fits through a standard door, easily shared between classrooms.

Create unique play environments with life-like images using vivid color projections onto the sand or your classroom floor.

## NEW: Illumination Station

On one side, the Illumination Station combines 10 augmented sand activities and with a simple flip of the projecter displays 33 unique floor play activities. *Kaplan Exclusive!* #37456 \$7,299.95